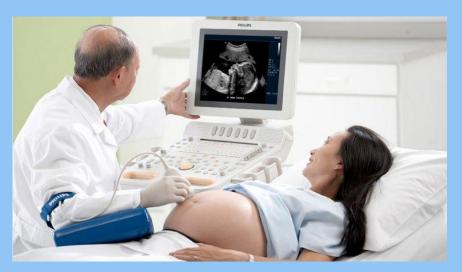

Medical care is provided in outpatient departments of hospital, in multidisciplinary day departments of hospital, as well as in inpatient care departments. The main areas of work of the day departments of the hospital are traumatology, orthopedics, therapy, neurology, obstetrics and gynecology. The work of the day hospital is organized in conditions comfortable for patients, in newly renovated premises. The key areas of work of the round-the-clock hospital are medical services in the profile "traumatology and orthopedics" for adults and children, including high-tech types of care. In addition, medical care is provided in the following areas: "neurology", "endocrinology", "therapy", "pediatrics", "dermatology" designated for children, assistance to women during pregnancy and childbirth, postpartum period.

The hospital is a clinical base and base of educational practice of the State budgetary educational institution of higher professional education "South Ural state medical University" of the Ministry of Healthcare of the Russian Federation. Municipal autonomous healthcare institution "City clinical hospital № 9" is a place for 5 University chairs: Department of Pediatrics(faculty of additional professional education "South Ural state medical University") head of Department Professor Pishalnikov A.Y.; Department of faculty therapy, head of the Department Professor S. P. Sinitsyn; Department of traumatology and orthopedics, head of Department Professor Astakhov A. A.; Department of obstetrics and gynecology, head of Department Professor V. F. Dolgushina.