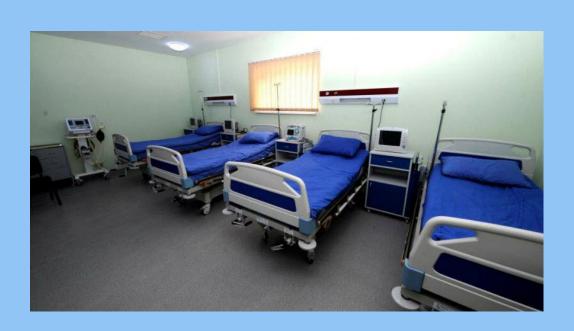

Medical care is provided in outpatient departments of hospital, in multidisciplinary day departments of hospital, as well as in inpatient care departments. The main areas of work of the day departments of the hospital are traumatology, orthopedics, therapy, neurology, obstetrics and gynecology. The work of the day hospital is organized in conditions comfortable for patients, in newly renovated premises. The key areas of work of the round-the-clock hospital are medical services in the profile "traumatology and orthopedics" for adults and children, including high-tech types of care. In addition, medical care is provided in the following areas: "neurology", "endocrinology", "therapy", "pediatrics", "dermatology" designated for children, assistance to women during pregnancy and childbirth, postpartum period.