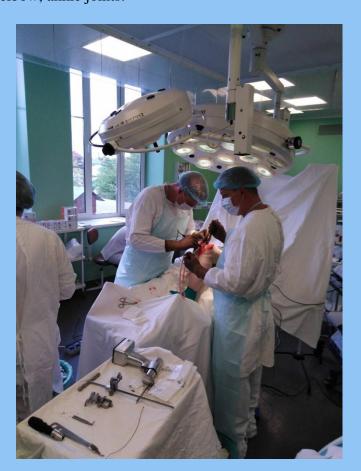

Medical care is provided in outpatient departments of hospital, in multidisciplinary day departments of hospital, as well as in inpatient care departments. The main areas of work of the day departments of the hospital are traumatology, orthopedics, therapy, neurology, obstetrics and gynecology. The work of the day hospital is organized in conditions comfortable for patients, in newly renovated premises. The key areas of work of the round-the-clock hospital are medical services in the profile "traumatology and orthopedics" for adults and children, including high-tech types of care. In addition, medical care is provided in the following areas: "neurology", "endocrinology", "therapy", "pediatrics", "dermatology" designated for children, assistance to women during pregnancy and childbirth, postpartum period.

The hospital is a clinical base and base of educational practice of the State budgetary educational institution of higher professional education "South Ural state medical University" of the Ministry of Healthcare of the Russian Federation. Municipal autonomous healthcare institution "City clinical hospital № 9" is a place for 5 University chairs: Department of Pediatrics(faculty of additional professional education "South Ural state medical University") head of Department Professor Pishalnikov A.Y.; Department of faculty therapy, head of the Department Professor S. P. Sinitsyn; Department of traumatology and orthopedics, head of Department Professor Astakhov A. A.; Department of obstetrics and gynecology, head of Department Professor V. F. Dolgushina.