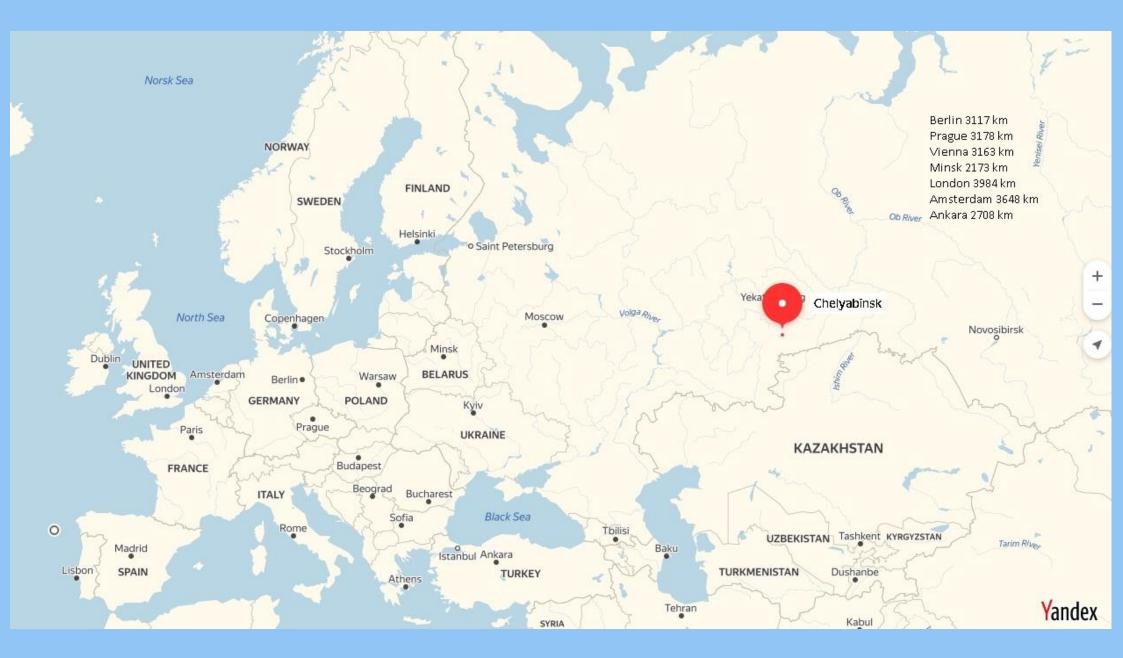

Treatment of patients is carried out by highly qualified medical specialists, doctors of the highest and first category, including leading specialists of the city of Chelyabinsk.

MUNICIPAL CLINIC № 9 is located in a picturesque place, on the shore of the remedial lake Smolino. Available public transport and developed city infrastructure.