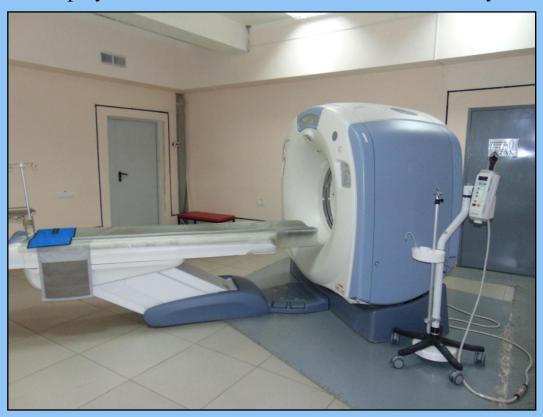

Medical care is provided in outpatient departments of hospital, in multidisciplinary day departments of hospital, as well as in inpatient care departments. The main areas of work of the day departments of the hospital are traumatology, orthopedics, therapy, neurology, obstetrics and gynecology. The work of the day hospital is organized in conditions comfortable for patients, in newly renovated premises. The key areas of work of the round-the-clock hospital are medical services in the profile "traumatology and orthopedics" for adults and children, including high-tech types of care. In addition, medical care is provided in the following areas: "neurology", "endocrinology", "therapy", "pediatrics", "dermatology" designated for children, assistance to women during pregnancy and childbirth, postpartum period.