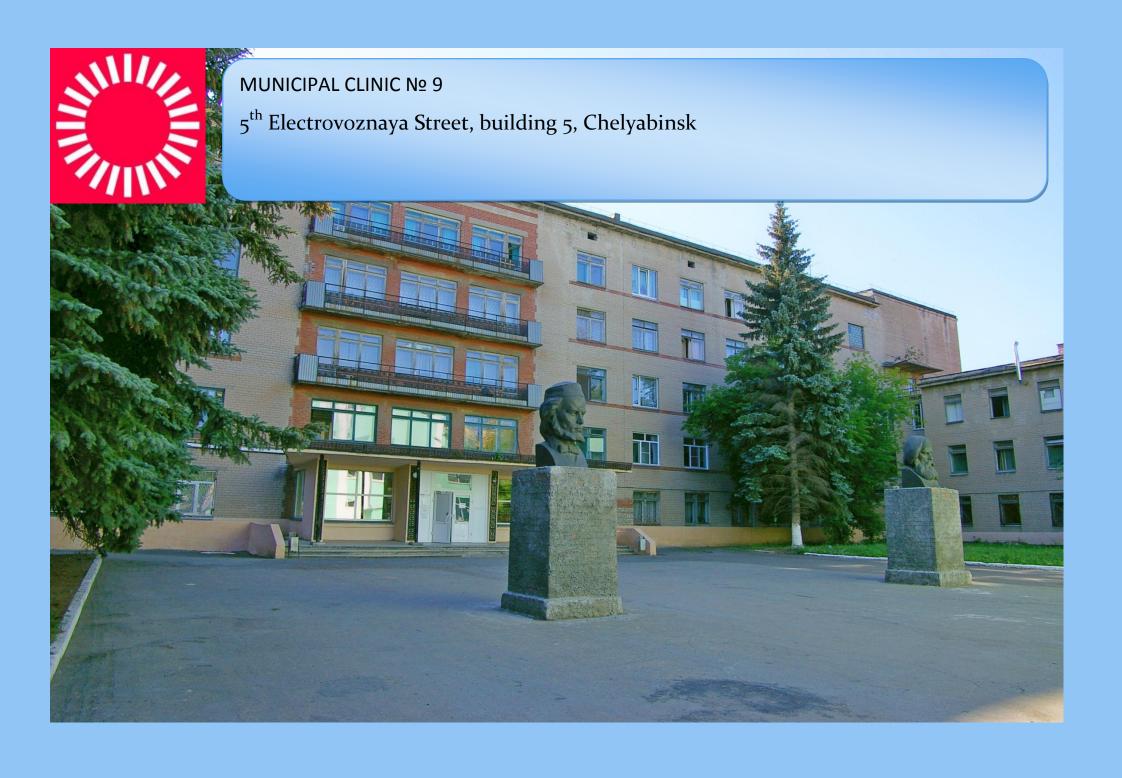

# MUNICIPAL CLINIC № 9 is located in a picturesque place on the shore of the remedial lake Smolino

Treatment of patients is carried out by highly qualified medical specialists, doctors of the highest and first category, including leading specialists of the city of Chelyabinsk.

MUNICIPAL CLINIC № 9 is located in a picturesque place, on the shore of the remedial lake Smolino. Available public transport and developed city infrastructure.